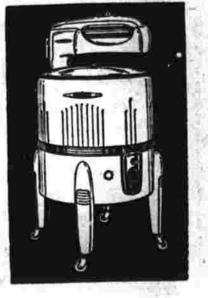

Only BENDIX Gives

"Workless Washdays"

Plus These 4 Famous Features

Clothes-saving tumble action. Tumble Action gently lifts clothes in and out of suds! No agitator, no wringer, no twisting wear and tear! Safe, even for

Water-saver cylinder washes and rinses a big nine-pound load of clothes with gallons less hot water. Saves soap, too!

Cleaner clothes with triple rinse. The better the rinse the better the wash. With soil-laden soap so thoroughly rinsed away your whites come whiter—

Ends clothes lifting with basket-level porthole. No more holsting wet, heavy clothes over the top! Just tumble the clean damp dry laundry into the basket.

STORE HOURS: Closed Wed. at Noon Open Thurs. 9 A. M. to 9 P. M.