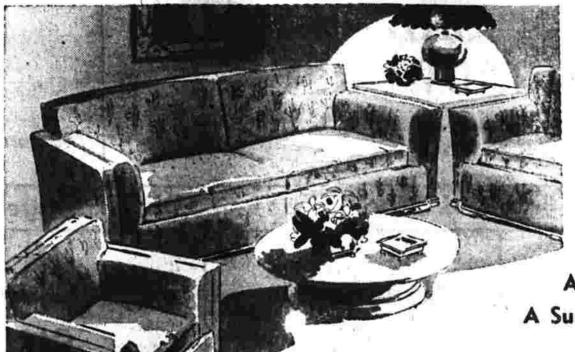

it's here... No other furniture in the world like this because it's CUSHIONED by KROEHLER

Chippendala Lamp Table

As Advertised In: JIFE POST COLLIERS Woman's Home COMPANION

BETTER HOMES and Gardens Ladies Home JOURNAL

A Masterful Style Creation! A Surprising Value-Demonstration!

This gorgeous new Kroehler suite is completely and sensationally different because it's 'Cushionized". Dual-decked springs in both seat and back relax you—shape to your body instantly. The surprising low price is possible only through the cooperation of Dealers from coast-to-coast. See this beauty