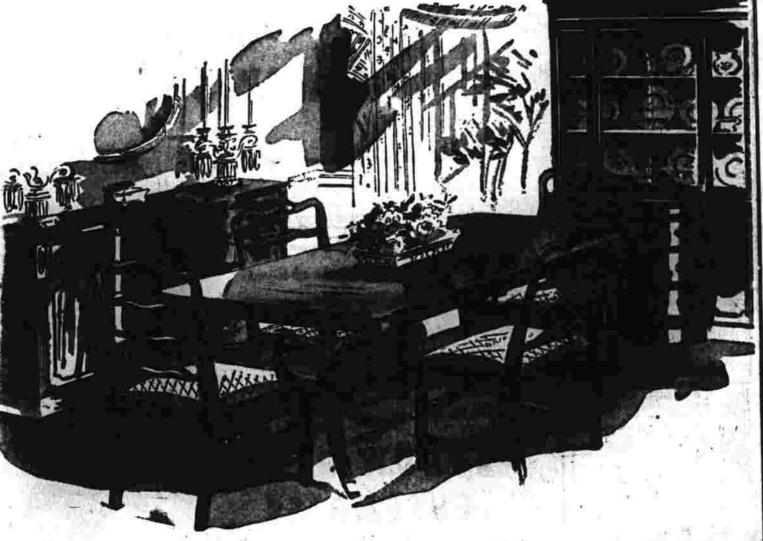

The legendary romance and adventure of early Colonial living is reflected in this beautiful mahogany Hampton Court dining room by Drexel. These fine pieces, carefully reproduced from precious heirlooms in Colonial mansions, are symbols of gracious hospitality, and reminiscent of the golden age of Cavalier Virginia when dining resplendently was a festive pastime.